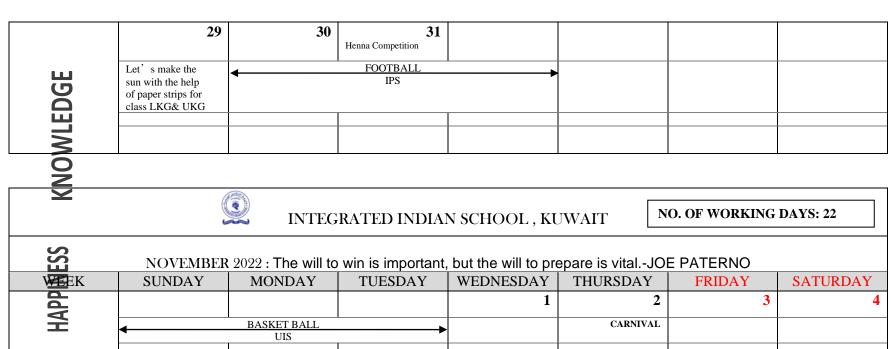

### ACADEMIC CALENDAR 2022-2023

|           |                                                                        | INTEG                                                                          | RATED INDIA                                                                   | N SCHOOL , KI                                        | JWAIT [                                         | NO. OF WORKING | DAYS: 20                           |
|-----------|------------------------------------------------------------------------|--------------------------------------------------------------------------------|-------------------------------------------------------------------------------|------------------------------------------------------|-------------------------------------------------|----------------|------------------------------------|
|           | APRIL 2023 : Fail                                                      | ure is simply the                                                              | opportunity to be                                                             | gin again, this tim                                  | e more intellig                                 | entlyHENRY FOR | D                                  |
| WEEK      | SUNDAY                                                                 | MONDAY                                                                         | TUESDAY                                                                       | WEDNESDAY                                            | THURSDAY                                        | FRIDAY         | SATURDAY                           |
|           |                                                                        |                                                                                |                                                                               |                                                      |                                                 |                | 1                                  |
| ESS       |                                                                        |                                                                                |                                                                               |                                                      |                                                 |                | Orientation for class<br>LKG & UKG |
| Z         | 2                                                                      | 3                                                                              | 4                                                                             | 5                                                    |                                                 | 6 7            | 8                                  |
| HAPPINESS | REOPENING FOR<br>CLASSES (LKG – IX)                                    |                                                                                | Scribble triangle<br>and red triangle-for LKG<br>Newspaper<br>Pasting-for UKG |                                                      | Founders day                                    |                |                                    |
| _         | Welcome to<br>school (cut out)<br>will be given.<br>(Handprint)for LKG | Scribble square<br>and circle- for LKG<br>Join the dots and<br>Colour- for UKG | Tushing 101 CKG                                                               | LAWN TENNIS<br>DPS                                   |                                                 | -              |                                    |
| ш         | Welcome to<br>school (foot and<br>handprint) for UKG                   |                                                                                |                                                                               |                                                      |                                                 |                |                                    |
| KNOWLEDG  | 9                                                                      | 10                                                                             | 11 Investiture ceremony                                                       | 12                                                   | 1                                               | 14             | 15                                 |
|           | Easter                                                                 |                                                                                |                                                                               |                                                      |                                                 |                |                                    |
| ~         |                                                                        | TABLE                                                                          |                                                                               | TABLE                                                |                                                 | _              |                                    |
|           |                                                                        | SIMS(                                                                          | BOYS)                                                                         | ICSK(0                                               |                                                 |                |                                    |
| K         |                                                                        |                                                                                |                                                                               | EARTH DAY WATER<br>COLOR PAINTING<br>(JUNIORS I –V ) | EARTH DAY P<br>PRESENTATIO<br>( SENIORS VI – IX | ON             |                                    |
|           | 16                                                                     | 17                                                                             | 18                                                                            | 19                                                   | EID Activity for cla<br>LKG & Uk                | KG             | 22                                 |
|           | Earth Day                                                              |                                                                                | CIVIDA                                                                        | n myc                                                | PT –II (X& XII) st                              | art            |                                    |
| 王         | PT –I (X &XII) Ends                                                    | <b>4</b>                                                                       |                                                                               | IMING<br>ES                                          |                                                 | <b>→</b>       |                                    |
|           |                                                                        |                                                                                |                                                                               | EARTH DAY (SA)                                       |                                                 |                |                                    |
| TRUTH     | 23                                                                     | 24                                                                             | 25                                                                            | 26                                                   | 2                                               | 27 28          | 29                                 |
| Ħ         | EID AL-FITR                                                            | EID AL-FITR                                                                    | EID AL-FITR                                                                   |                                                      |                                                 |                |                                    |
|           | 30 PT-I ( I-IX & XI) starts                                            |                                                                                |                                                                               |                                                      |                                                 |                |                                    |